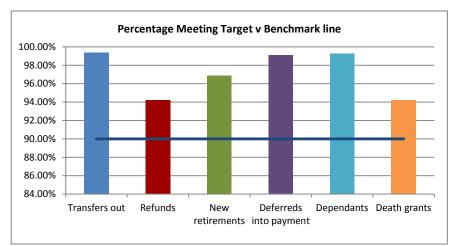

### **GMPF PENSIONS ADMINISTRATION PERFORMANCE TARGETS**

# March 2017 to February 2018

### Payments made promptly on receipt of all information





### Payroll tasks completed promptly





### **GMPF PENSIONS ADMINISTRATION PERFORMANCE TARGETS**

# March 2017 to February 2018

### Deferred and new retirement benefit entitlements calculated promptly





#### Quotation requests from members issued promptly





### **GMPF PENSIONS ADMINISTRATION PERFORMANCE TARGETS**

#### March 2017 to February 2018

## Other key case work completed promptly





#### Responses to customer enquiries answered promptly