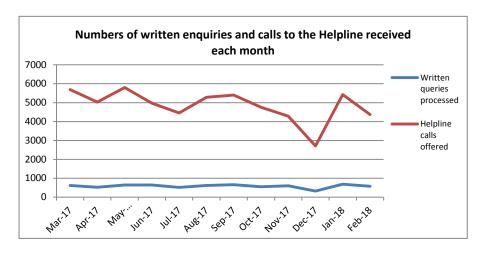

### **GMPF PENSIONS ADMINISTRATION PERFORMANCE TARGETS**

# March 2017 to February 2018

### Payments made promptly on receipt of all information





### Payroll tasks completed promptly





### **GMPF PENSIONS ADMINISTRATION PERFORMANCE TARGETS**

# March 2017 to February 2018

### Deferred and new retirement benefit entitlements calculated promptly





#### Quotation requests from members issued promptly





### **GMPF PENSIONS ADMINISTRATION PERFORMANCE TARGETS**

#### March 2017 to February 2018

## Other key case work completed promptly





#### Responses to customer enquiries answered promptly