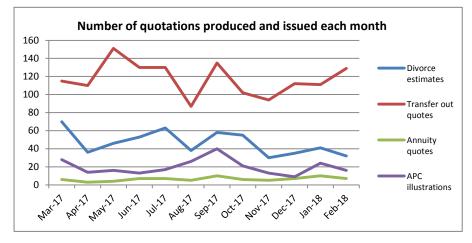

### **GMPF PENSIONS ADMINISTRATION PERFORMANCE TARGETS**

# March 2017 to February 2018

### Payments made promptly on receipt of all information





### Payroll tasks completed promptly





### **GMPF PENSIONS ADMINISTRATION PERFORMANCE TARGETS**

# March 2017 to February 2018

### Deferred and new retirement benefit entitlements calculated promptly





#### Quotation requests from members issued promptly





### **GMPF PENSIONS ADMINISTRATION PERFORMANCE TARGETS**

#### March 2017 to February 2018

## Other key case work completed promptly





#### Responses to customer enquiries answered promptly