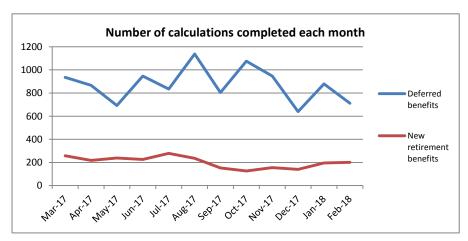

### **GMPF PENSIONS ADMINISTRATION PERFORMANCE TARGETS**

# March 2017 to February 2018

### Payments made promptly on receipt of all information





### Payroll tasks completed promptly





### **GMPF PENSIONS ADMINISTRATION PERFORMANCE TARGETS**

# March 2017 to February 2018

### Deferred and new retirement benefit entitlements calculated promptly





#### Quotation requests from members issued promptly





### **GMPF PENSIONS ADMINISTRATION PERFORMANCE TARGETS**

#### March 2017 to February 2018

## Other key case work completed promptly





#### Responses to customer enquiries answered promptly