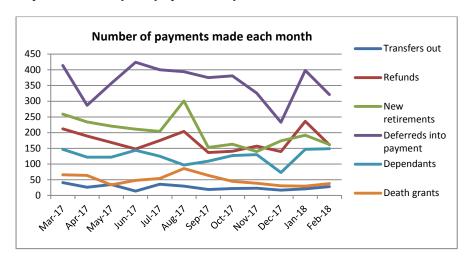

### **GMPF PENSIONS ADMINISTRATION PERFORMANCE TARGETS**

# March 2017 to February 2018

### Payments made promptly on receipt of all information





### Payroll tasks completed promptly





### **GMPF PENSIONS ADMINISTRATION PERFORMANCE TARGETS**

# March 2017 to February 2018

### Deferred and new retirement benefit entitlements calculated promptly





#### Quotation requests from members issued promptly





### **GMPF PENSIONS ADMINISTRATION PERFORMANCE TARGETS**

#### March 2017 to February 2018

## Other key case work completed promptly





#### Responses to customer enquiries answered promptly