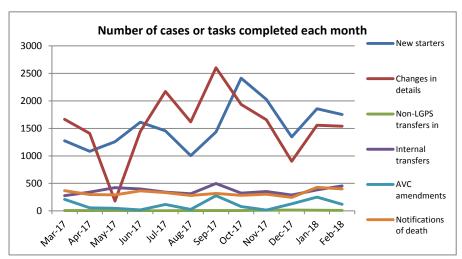

### **GMPF PENSIONS ADMINISTRATION PERFORMANCE TARGETS**

# March 2017 to February 2018

### Payments made promptly on receipt of all information





### Payroll tasks completed promptly





### **GMPF PENSIONS ADMINISTRATION PERFORMANCE TARGETS**

# March 2017 to February 2018

### Deferred and new retirement benefit entitlements calculated promptly





#### Quotation requests from members issued promptly





### **GMPF PENSIONS ADMINISTRATION PERFORMANCE TARGETS**

#### March 2017 to February 2018

## Other key case work completed promptly





#### Responses to customer enquiries answered promptly