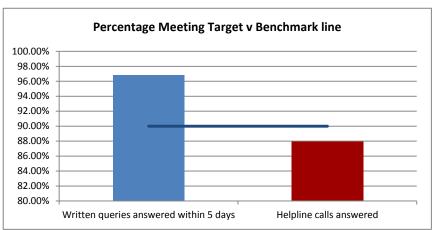

### **GMPF PENSIONS ADMINISTRATION PERFORMANCE TARGETS**

# March 2017 to February 2018

### Payments made promptly on receipt of all information





### Payroll tasks completed promptly





### **GMPF PENSIONS ADMINISTRATION PERFORMANCE TARGETS**

# March 2017 to February 2018

### Deferred and new retirement benefit entitlements calculated promptly





#### Quotation requests from members issued promptly





### **GMPF PENSIONS ADMINISTRATION PERFORMANCE TARGETS**

#### March 2017 to February 2018

## Other key case work completed promptly





#### Responses to customer enquiries answered promptly