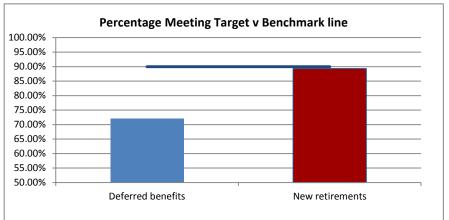

### **GMPF PENSIONS ADMINISTRATION PERFORMANCE TARGETS**

# March 2017 to February 2018

### Payments made promptly on receipt of all information





### Payroll tasks completed promptly





### **GMPF PENSIONS ADMINISTRATION PERFORMANCE TARGETS**

# March 2017 to February 2018

### Deferred and new retirement benefit entitlements calculated promptly





#### Quotation requests from members issued promptly





### **GMPF PENSIONS ADMINISTRATION PERFORMANCE TARGETS**

#### March 2017 to February 2018

## Other key case work completed promptly





#### Responses to customer enquiries answered promptly