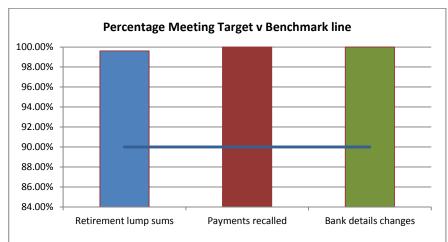

### **GMPF PENSIONS ADMINISTRATION PERFORMANCE TARGETS**

# March 2017 to February 2018

### Payments made promptly on receipt of all information





### Payroll tasks completed promptly





### **GMPF PENSIONS ADMINISTRATION PERFORMANCE TARGETS**

# March 2017 to February 2018

### Deferred and new retirement benefit entitlements calculated promptly





#### Quotation requests from members issued promptly





### **GMPF PENSIONS ADMINISTRATION PERFORMANCE TARGETS**

#### March 2017 to February 2018

## Other key case work completed promptly





#### Responses to customer enquiries answered promptly