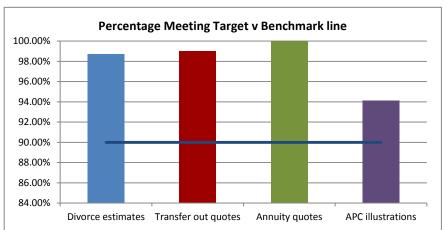

### **GMPF PENSIONS ADMINISTRATION PERFORMANCE TARGETS**

# March 2017 to February 2018

### Payments made promptly on receipt of all information





### Payroll tasks completed promptly





### **GMPF PENSIONS ADMINISTRATION PERFORMANCE TARGETS**

# March 2017 to February 2018

### Deferred and new retirement benefit entitlements calculated promptly





#### Quotation requests from members issued promptly





### **GMPF PENSIONS ADMINISTRATION PERFORMANCE TARGETS**

#### March 2017 to February 2018

## Other key case work completed promptly





#### Responses to customer enquiries answered promptly