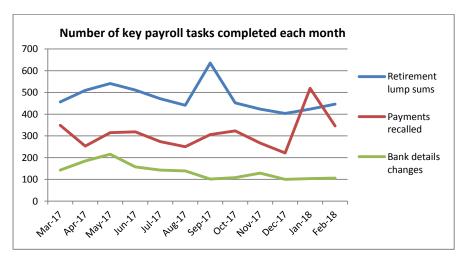

### **GMPF PENSIONS ADMINISTRATION PERFORMANCE TARGETS**

# March 2017 to February 2018

### Payments made promptly on receipt of all information





### Payroll tasks completed promptly





### **GMPF PENSIONS ADMINISTRATION PERFORMANCE TARGETS**

# March 2017 to February 2018

### Deferred and new retirement benefit entitlements calculated promptly





#### Quotation requests from members issued promptly





### **GMPF PENSIONS ADMINISTRATION PERFORMANCE TARGETS**

#### March 2017 to February 2018

## Other key case work completed promptly





#### Responses to customer enquiries answered promptly