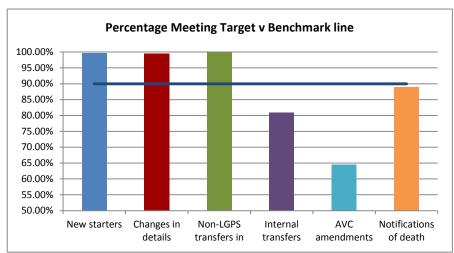

### **GMPF PENSIONS ADMINISTRATION PERFORMANCE TARGETS**

# March 2017 to February 2018

### Payments made promptly on receipt of all information





### Payroll tasks completed promptly





### **GMPF PENSIONS ADMINISTRATION PERFORMANCE TARGETS**

# March 2017 to February 2018

### Deferred and new retirement benefit entitlements calculated promptly





#### Quotation requests from members issued promptly





### **GMPF PENSIONS ADMINISTRATION PERFORMANCE TARGETS**

#### March 2017 to February 2018

## Other key case work completed promptly





#### Responses to customer enquiries answered promptly